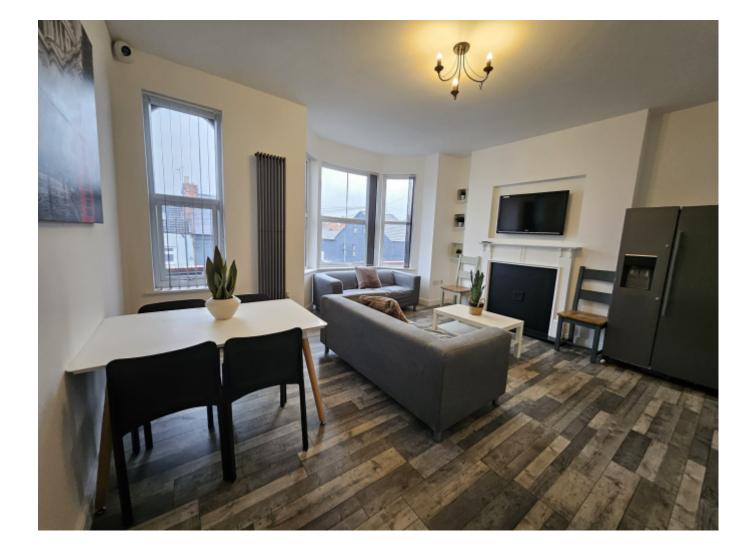

The communal areas are stylish and functional, with a spacious open-plan living room that features comfortable seating, a mounted TV, and minimalist, modern decor. The room is well-lit, offering a homely atmosphere where residents can socialise or unwind. The large bay windows allow ample natural light to create an airy and inviting space.