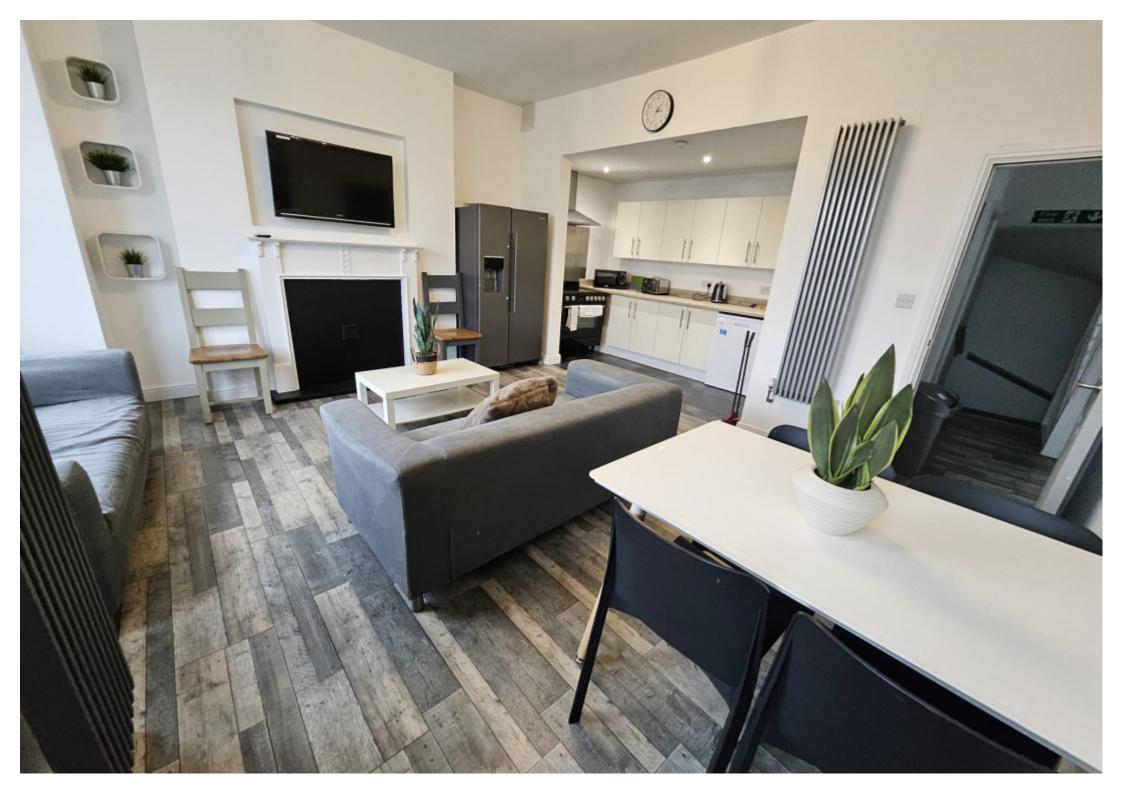

The communal areas are stylish and functional, with a spacious open-plan living room that features comfortable seating, a mounted TV, and minimalist, modern decor. The room is well-lit, offering a homely atmosphere where residents can socialise or unwind. The large bay windows allow ample natural light to create an airy and inviting space.

The kitchen is equally impressive, equipped with modern appliances, ample storage, and plenty of counter space, making meal prep easy and convenient. The dining area provides a perfect spot for shared meals or casual chats, fostering a sense of community among the residents.