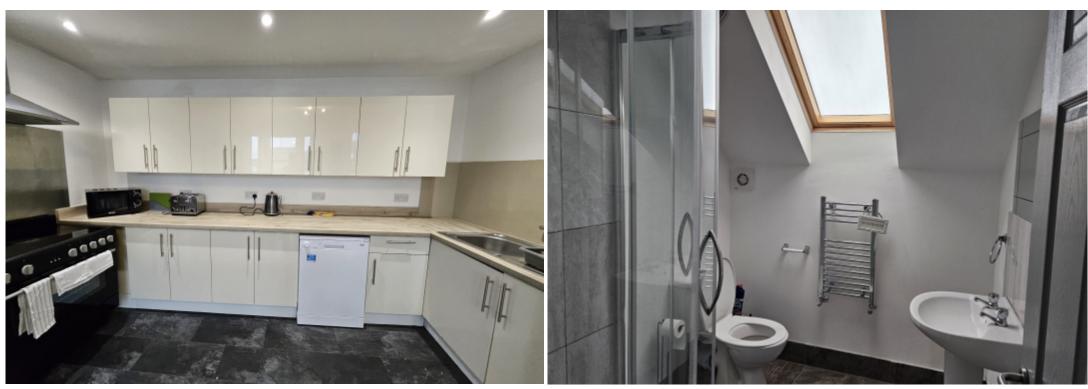

The kitchen is equally impressive, equipped with modern appliances, ample storage, and plenty of counter space, making meal prep easy and convenient. The dining area provides a perfect spot for shared meals or casual chats, fostering a sense of community among the residents.

There are multiple bathrooms, all featuring modern fixtures and sleek designs, ensuring convenience and privacy for all occupants. The clean and bright aesthetics of the bathrooms make them a pleasant space for everyday routines.