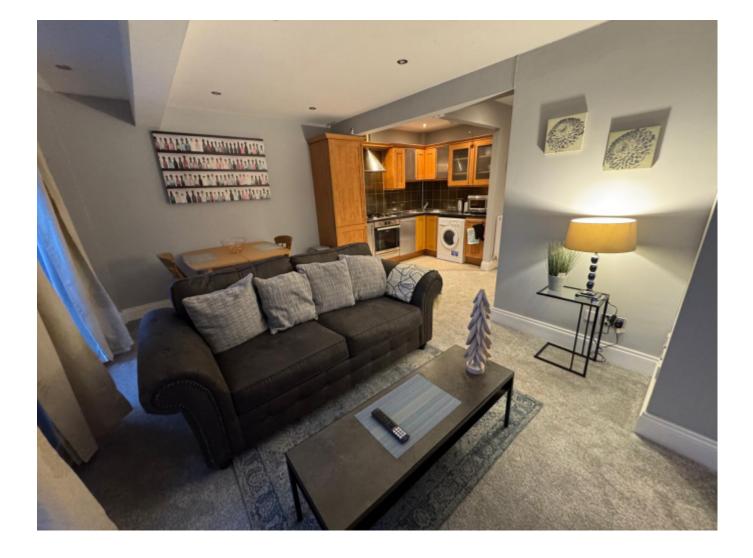

## **Main Particulars**

This stylish and fully furnished **two-bedroom, two-bathroom apartment** is located in the heart of **Hockley, Nottingham**, offering a modern and comfortable living space for care leavers moving towards independence. The property features a **bright and spacious open-plan living area**, complete with a sleek fitted kitchen, a cosy lounge with a large sofa and TV, and a dining area—perfect for studying or relaxing. Large**feature windows** bring in plenty of natural light, while contemporary furnishings create a warm and inviting atmosphere.