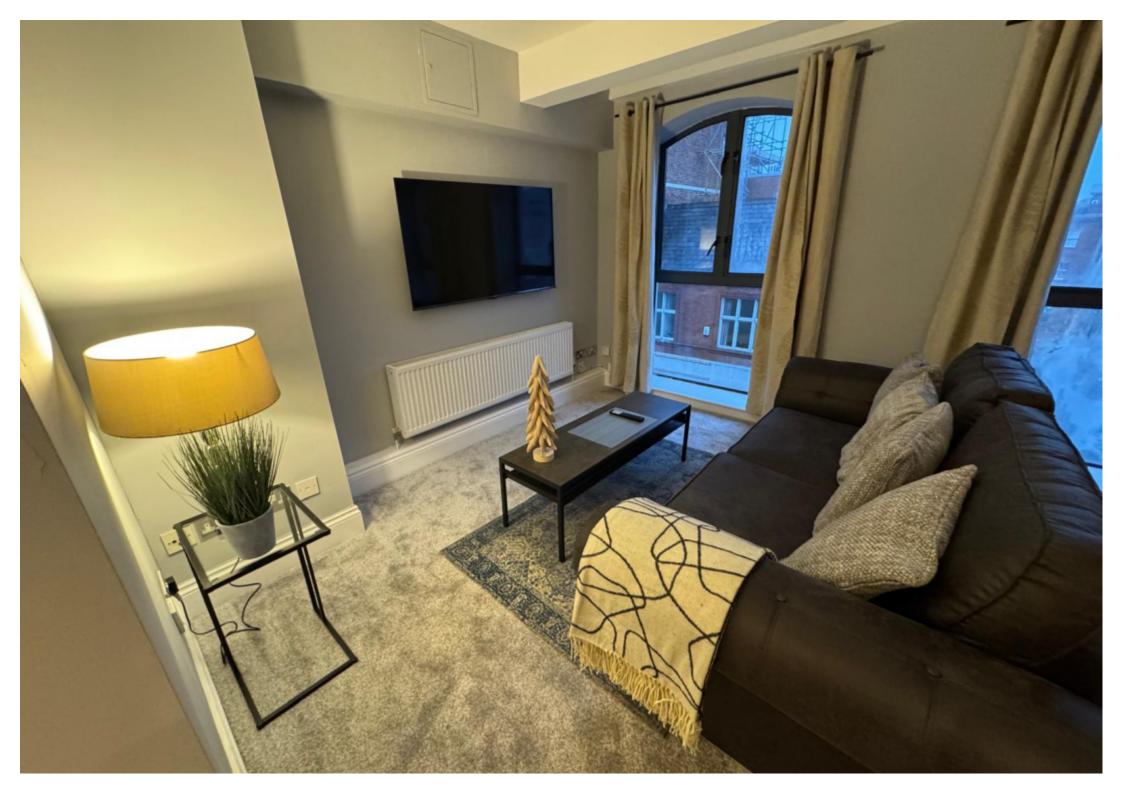

## **Main Particulars**

This stylish and fully furnished **two-bedroom, two-bathroom apartment** is located in the heart of **Hockley, Nottingham**, offering a modern and comfortable living space for care leavers moving towards independence. The property features a **bright and spacious open-plan living area**, complete with a sleek fitted kitchen, a cosy lounge with a large sofa and TV, and a dining area—perfect for studying or relaxing. Large**feature windows** bring in plenty of natural light, while contemporary furnishings create a warm and inviting atmosphere.