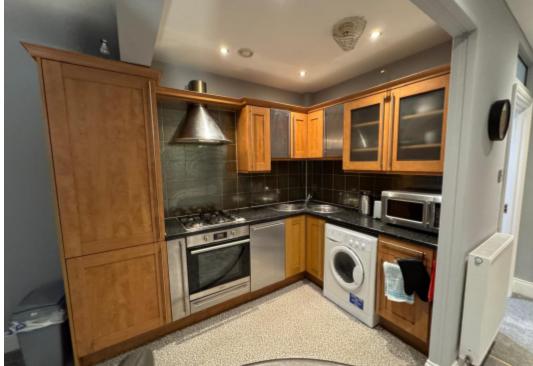

## **Main Particulars**

This stylish and fully furnished **two-bedroom, two-bathroom apartment** is located in the heart of **Hockley, Nottingham**, offering a modern and comfortable living space for care leavers moving towards independence. The property features a **bright and spacious open-plan living area**, complete with a sleek fitted kitchen, a cosy lounge with a large sofa and TV, and a dining area—perfect for studying or relaxing. Large**feature windows** bring in plenty of natural light, while contemporary furnishings create a warm and inviting atmosphere.